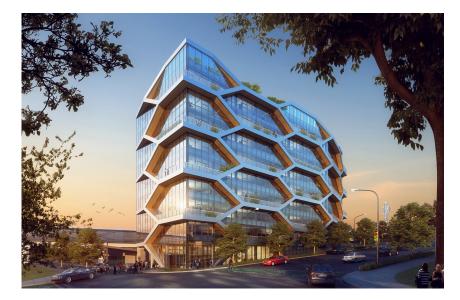

#### **DIALOG SERVICES**

Architecture Interior Design Landscape Architecture

2150 Keith Drive is an innovative 10-storey mass timber building targeting high-performance environmental standards and will regenerate an emerging industrial neighbourhood. A cellular exoskeleton gives the building its striking appearance and provides a direct expression of its unique braced frame structural system. It will be the tallest braced frame mass timber project in North America. The building will serve as an extension of the company's values and practices. Features include office space, flexible meeting areas, wellness and social spaces, and a rooftop deck.