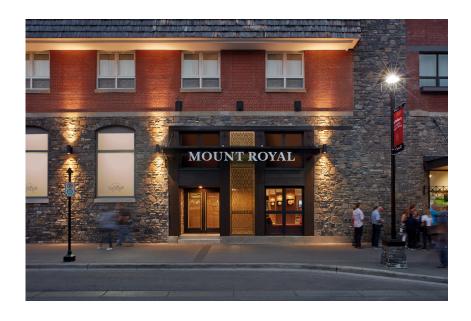

## DIALOG

MOUNT ROYAL HOTEL

## Patchwork Canadiana

Hospitality

Banff, AB

**CLIENT** 

**Pursuit Collection** 

**COMPLETION** 

2018

**COLLABORATORS** 

## **DIALOG SERVICES**

Architecture
Electrical Engineering
Interior Design
Mechanical Engineering
Structural Engineering

With a history spanning over a century, Mount Royal Hotel is a layered piece of architecture, representing four eras – the '40s, '60s, '70s and '80s. It has a legacy as a significant Banff hotel and holds a prominent place on a full block in the heart of downtown. After a devastating fire, the hotel has been redesigned to celebrate its rich history. The renovation of its exterior, entrance, lobby, 135 rooms, hallways, and rooftop focuses on its storied past by leaning into the building's evolution over generations. The design weaves together a historical patchwork of the Rocky Mountain experience.