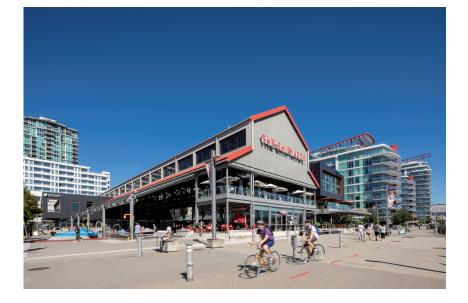

### DIALOG SERVICES

Architecture Mechanical Engineering Structural Engineering The Shipyards is a world-class mixed-use development on the North Vancouver waterfront. It boasts an unparalleled public realm that completes a series of interconnected plazas, transit routes, and recreational spaces. The site is named after the Wallace Shipyards, which date back to the first world war. A reimagined machine shop, known as "Shipyard Commons", is the centerpiece of the design. This covered outdoor gathering space is a premier local and regional attraction that celebrates the character of the site and its spectacular location.