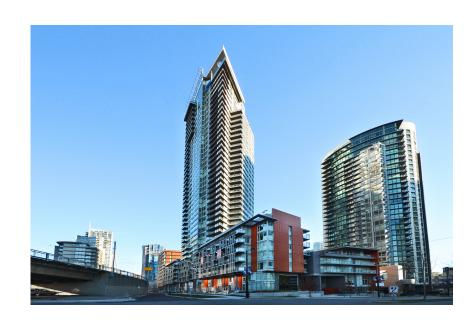

Architecture

The Mark is a 43-storey market residential / mixed-use condominium tower in Vancouver's Yaletown neighbourhood, situated on one of the main corridors into the city's downtown core. The building is located on a challenging site at the intersection of Seymour and Pacific, and boasts 360 degree views out over the city and North Shore mountains. The Mark includes a 10,000 sq ft wellness and activity centre for residents, as well as a 37-space daycare facility, an key community asset in this neighbourhood. Sustainability was an important consideration for the project team, and The Mark has been designed to LEED® Gold equivalent standards.