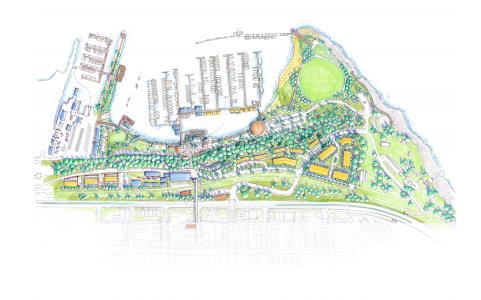

## CLIENT

Town of Ladysmith, in partnership with the Stz'uminus First Nation

COMPLETION

2018

**DIALOG SERVICES** 

Planning & Urban Design

The Town of Ladysmith and Stz'uminus First Nation signed an agreement to work together to remediate and redevelop a highly contaminated 50-acre waterfront parcel. DIALOG led a year-long engagement and design process, working in partnership with both communities, to help them navigate this venture. The experience strengthened relationships while establishing a vision, policies, and actions to guide redevelopment of the waterfront. In addition to planning and design, DIALOG also provided public engagement services.